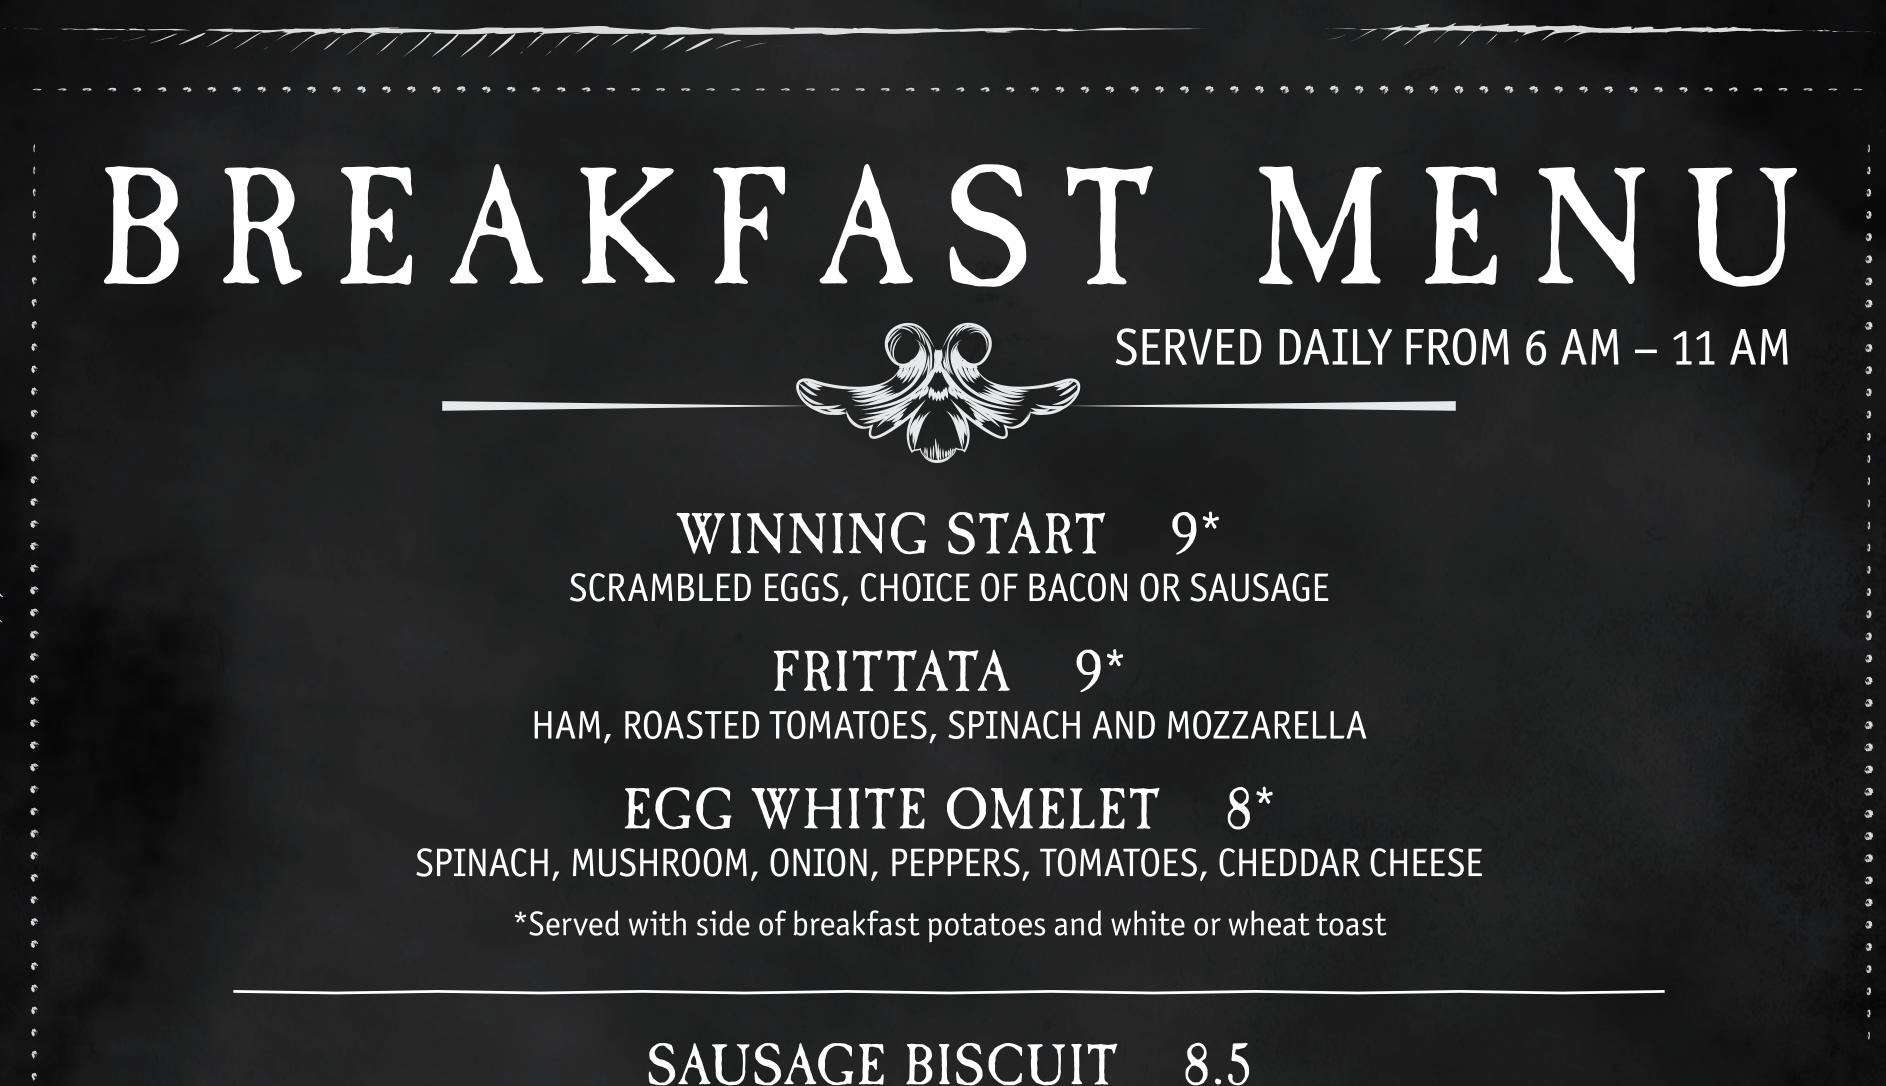

SIDE BACON OR SAUSAGE3.5SIDE BREAKFAST POTATOES3SIDE SCRAMBLED EGG3

FRESH FRUIT CUP4FRUIT & YOGURT PARFAIT4.5TOAST (WHITE OR WHEAT)2